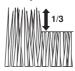

If any foreign object is hit or if vibrations occur stop the machine immediately. Disconnect the HT lead from the spark plug. Check that the machine is not damaged. Repair any damage.

Never mow more than 1/3 of the length of the grass. This
especially applies during dry periods. Mow first with the
cutting height set high. Then check the result and lower to
an appropriate height. If the grass is really long, drive
slowly and mow twice if necessary.